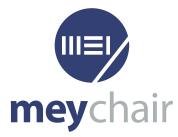

# INFO@MEYCHAIR.DE

The PW1 industrial **working chairs** made of beech wood are available with either castors or gliders. Ideal for stable and durable use in any work environment.

The A1S **stool** made of beech wood is available in versions with either castors or gliders. Perfect for versatile applications and long-lasting comfort.