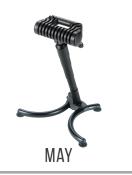

Our **material stands** offer adjustment options with a gas spring or wedge groove, allowing for a tilt angle from 0 to 44 degrees. Perfect for precise positioning and versatile applications.

WWW.MEYCHAIR.DE/EN

Material Stands

Special prices