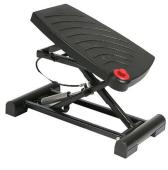

# +49 (0) 9567-92260

APRIL

The **EFS-93** footrest provides personalized relief with its heightand tilt-adjustable functionality. Easily adjustable via foot release, it ensures optimal comfort for every leg.