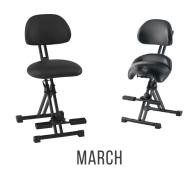

# OCTOBER

The AF-SR-AH **sit stand**, featuring a step-up assist and foldable design, offers optimal comfort and flexibility. It's the ideal, space-saving solution for extended work shifts.

Sit Stand-Special Pallet-deals