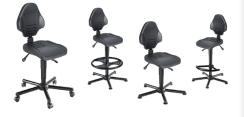

# +49 (0) 9567-92260

APRIL

The **EFS-93** footrest provides personalized relief with its heightand tilt-adjustable functionality. Easily adjustable via foot release, it ensures optimal comfort for every leg.

The AF5-H-PU5 **sit stand** offer optimal comfort with maximum legroom and a convenient carrying handle. Perfect for those who spend long hours standing.

The A19 **XXL** swivel stool provides maximum comfort and a load capacity of up to **250 kg**. Available in 6 colors, it is ideal for any work environment. Stable, ergonomic, and durable – designed for long hours on the job.