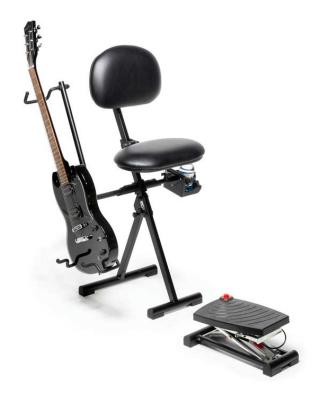

## **GUITAR2-90301**

music set, GUITAR2

music set, GUITAR2

Our sets for guitarists are ingeniously combined: The features simply leave nothing to be desired. The black leatherette seat and the padded backrest of our AF-SR (11012) standing aid promise a lot of sitting comfort. Whether on stage, in the rehearsal room or in the home studio. Thanks to the manual height adjustment and the footrest (13207), the standing aid can be optimally adapted to any situation.

**SET** features:

incl. drink holder

incl. guitar holder

incl. adapter for drink and guitar holder

incl. footrest

Item no.: 90301

EAN no.: 4260046929932

Categories: Guitarists / Singer, Music, Product worlds,