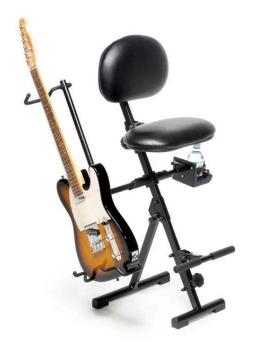

## music set, GUITAR1

Our sets for guitarists are ingeniously combined:
The features simply leave nothing to be desired. The black leatherette seat and the padded backrest of our AF-SR (11153) standing aid promise a lot of sitting comfort.
Whether on stage, in the rehearsal room or in the home studio. Thanks to the manual height adjustment and the step-up aid, the standing aid can be optimally adapted to any situation.

## Set features:

incl. drink holder incl. guitar holder incl. adapter for drink and guitar holder

Item no.: 90300

EAN no.: 4260046929802

Categories: Guitarists / Singer, Music, Product worlds,

SALE %, Sections, Sit stands