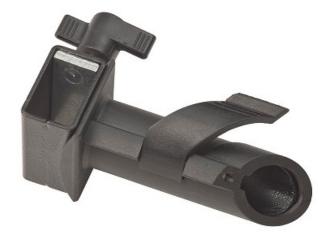

## **GS-90009**

for AF-S, GS-202L holder, left

The adapter GS-202L (seat position: adapter left) is suitable for all meychair AF-SR models. You need this mounting adapter for the meychair guitar holder GS-200, the trumpet holder TH-100, the flute holder FH-100 or the drink holder GH-200.