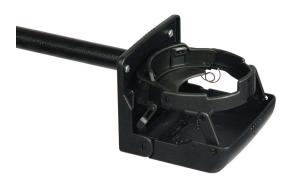

## GH-90006 nur mit GS-201, GS-202R oder GS-202L möglich

for AF-S, GH-200 beverage-holder

for AF-S, GH-200 beverage-holder

This practical GH-200 cup holder fits all meychair AF-SR models. You need a fastening adapter in addition to the cup holder. Choose the double adapter GS-201 (left + right) with article number 90007, the adapter GS-202R (right only) with article number 90008 or the adapter GS-202L (left only) with article number 90009.