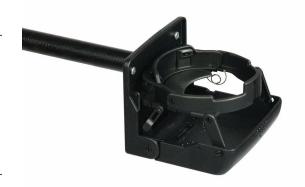

## GH-90006 nur mit GS-201, GS-202R oder GS-202L möglich

for AF-S, GH-200 beverage-holder

for AF-S, GH-200 beverage-holder

This practical GH-200 cup holder fits all meychair AF-SR models. You need a fastening adapter in addition to the cup holder. Choose the double adapter GS-201 (left + right) with article number 90007, the adapter GS-202R (right only) with article number 90008 or the adapter GS-202L (left only) with article number 90009.