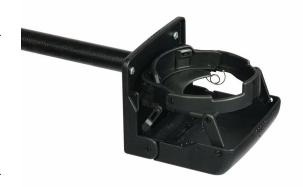

## GH-90006 nur mit GS-201, GS-202R oder GS-202L möglich

for AF-S, GH-200 beverage-holder

for AF-S, GH-200 beverage-holder

This practical GH-200 cup holder fits all meychair AF-SR models. You need a fastening adapter in addition to the cup holder. Choose the double adapter GS-201 (left + right) with article number 90007, the adapter GS-202R (right only) with article number 90008 or the adapter GS-202L (left only) with article number 90009.