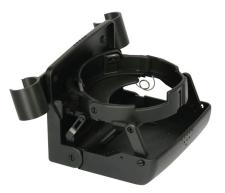

## GH-90005

for AF6, GH-100 beverage-holder

for AF6, GH-100 beverage-holder

The practical GH-100 cup holder fits all meychair AF6 models. You do not need an additional mounting adapter.

Item no.: 90005 EAN no.: 4260046929512