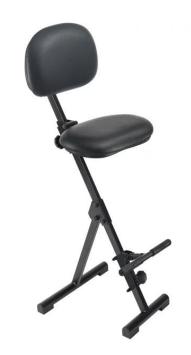

## **Futura Light AF-SR-11153**

Sit-Stand, AF-SR-KL-AH; imit.leather black

Sit-Stand, AF-SR-KL-AH; imit.leather black

Anyone who does their work standing up needs comfortable support that protects them against premature fatigue, discomfort and illnesses caused by standing for long periods of time.

Our standing aids relieve the joints and muscles and prevent back disorders in the long term. The Futura Light AF-SR (11153) professional standing aid from meychair is height-adjustable, foldable and has a step-up aid.

stands, Sit stands, Wind player

Matchcode AF-SR-KL-AH; imit.leather black

**EAN** 4260046926603

Capacity 120 kg

**Seat dimensions** 370 x 210 mm (W x D)

**Seating color** black

**Seating material** Imitation leather

Seat height Low

**Seat height** 

adjustment

Mechanical

**Seat height** 

adjustment by

Manuell

**Seat height** 

adjustment range

540 - 900 mm

**Seat functions** Adjustable in height

Back

measurements

340 x 230 mm (W x H)

Back color black

**Back material** Imitation leather

**Back functions** Adjustable in height, Pendular

mounted

Ascent aid Steel, Overhang: 110 mm, Width: 310

mm, foldable, Adjustable in height

**Stand** Steel, foldable

**Foot** Gliders

Weight 8,5 kg

GS certificate, This product is