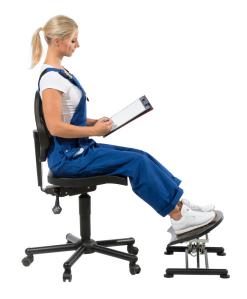

## EFS 92 footrest

The footrests from meychair are manufactured according to ergonomic principles. They adapt to every work situation thanks to optimal adjustment options.

A professional footrest needs two adjustment options in order to be able to make an optimal and ergonomic adjustment:

Height and tilt adjustment. The meychair footrest EFS 92 is even infinitely adjustable. A free adjustment allows a quick individual adjustment of height and inclination. In addition, the height of the EFS 92 can be conveniently adjusted quickly and easily using a foot release.

Special features: Height and tilt adjustable. Height adjustment via foot release.

Material foot plate and release button: Foot plate, plastic (ABS) Release button, PA6

Manufactured according to DIN 4556