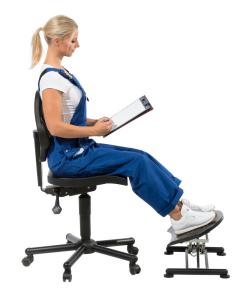

## EFS 92 footrest

The footrests from meychair are manufactured according to ergonomic principles. They adapt to every work situation thanks to optimal adjustment options.

A professional footrest needs two adjustment options in order to be able to make an optimal and ergonomic adjustment:

Height and tilt adjustment. The meychair footrest EFS 92 is even infinitely adjustable. A free adjustment allows a quick individual adjustment of height and inclination. In addition, the height of the EFS 92 can be conveniently adjusted quickly and easily using a foot release.

Special features: Height and tilt adjustable. Height adjustment via foot release.

Material foot plate and release button: Foot plate, plastic (ABS) Release button, PA6

Manufactured according to DIN 4556

**Footplate height** 

adjustment

Gasfeder

**Footplate slope** 0-30

**Footplate** 

material

**Plastic** 

Footplate foot Gliders

**Footplate** 

dimensions

510 x 360 mm (W x D)

**Footplate frame** 

dimensions

500 x 360 mm (W x D)

**Foot** Gliders

Weight 6,1 kg