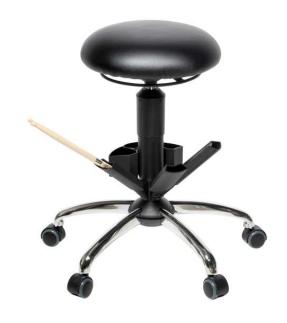

## **DRUM1-90302**

music set, DRUM1

music set, DRUM1

Item no.: 90302

EAN no.: 4260046929925

Categories: <u>Drummer</u>, <u>Music</u>, <u>Product worlds</u>, <u>SALE %</u>,

Sections, Stools

Matchcode DRUM1

**EAN** 4260046929925

Capacity 120 kg

**Seat dimensions** 350 mm (Diameter)

**Seating color** black

Seating material Imitation leather

Seat height Low

**Seat height** 

adjustment Gas spring

**Seat height** 

adjustment by

Ring release under the seat

**Seat height** 

adjustment range

490 – 620 mm

**Seat functions** Adj

Adjustable in height, Rotatable

Steel, chromium plated, 550 mm

(Diameter)

**Foot** Sit-stop-castors

Weight 8,0 kg

**Total weight** 10,0 kg

This product is compliant according to

**Certificate** the REACH regulation of the European

Union