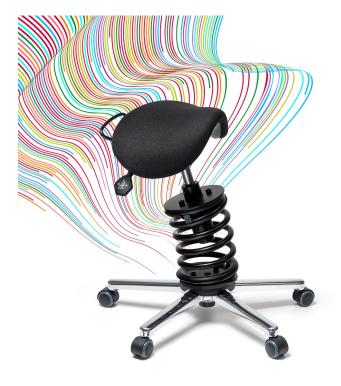

## **Assistant Pro A34-04200**

Spring stool, A34-TRG-ST2 black

Spring stool, A34-TRG-ST2 black

Item no.: 04200

EAN no.: 4260046920137

Categories: Office, Office stools, Sections, Stools

Matchcode A34-TRG-ST2 black

**EAN** 4260046920137

Capacity 120 kg

**Seat shape** Saddle

**Seat dimensions** 410 x 300 mm (W x D)

**Seating color** black

Seating material Fabric

Seat height Low

**Seat height** 

adjustment Gas spring

**Seat height** 

adjustment by

Lever release

**Seat height** 

adjustment range

600 – 670 mm

**Seat functions** 

Adjustable in angle, Adjustable in

height, Rotatable

Aluminum, 610 mm (Diameter)

**Foot** 

**Base** 

Sit-stop-castors

Weight

16,0 kg