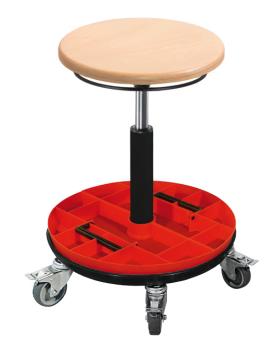

## **Assistant Pro A1S-TRT-09066**

Stool, A1S-TRT-B; beech with toolbox red

Stool, A1S-TRT-B; beech with toolbox red

Item no.: 09066

EAN no.: 4260046924586

Categories: A1S-TRT stool, Assistant Pro, Industry, mey

green, Sections, Stools, Stools

Matchcode A1S-TRT-B; beech with toolbox red

**EAN** 4260046924586

Capacity 120 kg

Seat dimensions 340 mm (Diameter)

**Seating color** beech natural

Seating material Beech

Seat height Low

**Seat height** 

adjustment Gas spring

**Seat height** 

adjustment by

Ring release under the seat

**Seat height** 

Certificate

adjustment range

410 – 540 mm

**Seat functions** Adjustable in height, Rotatable

Base Steel, 430 mm (Diameter)

**Foot** Castors

Weight 9,5 kg

**Total weight** 11,5 kg

**Labels** mey green

GS-certificate, FSC-certificate, This