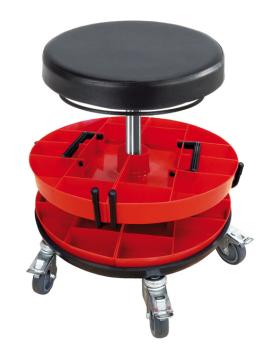

## **Assistant Pro A1S-TRT-09063**

Stool, swiveling, A1S-TRT-PUA3; PU-foam; with two toolboxes red

Stool, swiveling, A1S-TRT-PUA3; PU-foam; with two toolboxes red

Item no.: 09063

EAN no.: 4260046929901

Categories: A1S-TRT stool, Assistant Pro, Industry,

Sections, Stools, Stools

Matchcode A1S-TRT-PUA3; PU-foam; with two

toolboxes red

**EAN** 4260046929901

Capacity 120 kg

**Seat dimensions** 340 mm (Diameter)

**Seating color** black

Seating material Polyurethane foam

Seat height Low

**Seat height** 

adjustment

Gas spring

**Seat height** 

adjustment by

Ring release under the seat

**Seat height** 

adjustment range

420 – 550 mm

**Seat functions** Adjustable in height, Rotatable

Base Steel, 430 mm (Diameter)

**Foot** Castors

Weight 13,0 kg

**Total weight** 15,0 kg

GS-certificate, This product is