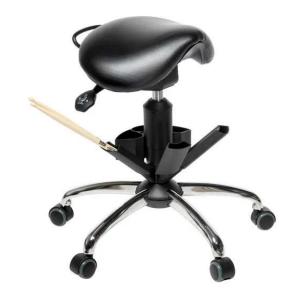

**EAN** 4260046929796

Capacity 120 kg

**Seat shape** Saddle

**Seat dimensions** 410 x 300 mm (W x D)

**Seating color** black

**Seating material** Imitation leather

Seat height Low

**Seat height** 

adjustment

Gas spring

**Seat height** 

adjustment by

Lever release

**Seat height** 

adjustment range

490 – 620 mm

**Seat functions** 

Adjustable in angle, Adjustable in

height, Rotatable

Steel, chromium plated, 550 mm

(Diameter)

Foot

Sit-stop-castors

Weight

**Base** 

8,5 kg

**Total weight** 

10,5 kg

This product is compliant according to

Certificate

the REACH regulation of the European

Union