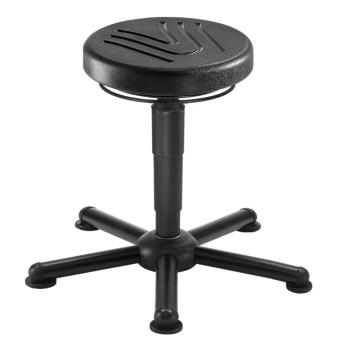

## **Assistant Basic A9-09200**

Stool, A9-TG-PU; PU black

Stool, A9-TG-PU; PU black

Item no.: 09200

EAN no.: 4260046923558

Categories: A9 stool, Assistant Basic, Industry, Sections,

Stools, Stools

Matchcode A9-TG-PU; PU black

**EAN** 4260046923558

Capacity 120 kg

**Seat dimensions** 330 mm (Diameter)

**Seating color** black

Seating material Polyurethane foam

Seat height Low

**Seat height** 

adjustment Gas spring

**Seat height** 

adjustment by

Ring release under the seat

**Seat height** 

adjustment range

380 – 510 mm

**Seat functions** Adjustable in height, Rotatable

Base Steel, 610 mm (Diameter)

**Foot** Gliders

Weight 7,0 kg

**Total weight** 

This product is compliant according to

**Certificate** the REACH regulation of the European

Union

Our PU seat sets are tested and

**Fire safety** classified in the classification P-b,