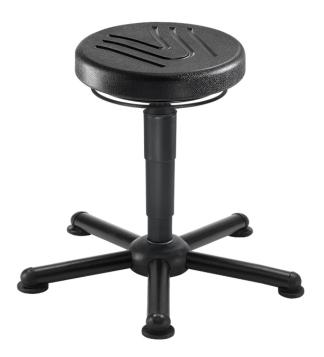

## **Assistant Basic A9-09200**

Stool, A9-TG-PU; PU black

Stool, A9-TG-PU; PU black

Item no.: 09200 EAN no.: 4260046923558

**Categories:** <u>A9 stool</u>, <u>Assistant Basic</u>, <u>Industry</u>, <u>Sections</u>, <u>Stools</u>, <u>Stools</u>

| Matchcode                 | A9-TG-PU; PU black |
|---------------------------|--------------------|
| EAN                       | 4260046923558      |
| Capacity                  | 120 kg             |
| Seat dimensions           | 330 mm (Diameter)  |
| Seating color             | black              |
| Seating material          | Polyurethane foam  |
| Seat height               | Low                |
| Seat height<br>adjustment | Gas spring         |

| Seat height<br>adjustment by    | Ring release under the seat                                                                        |
|---------------------------------|----------------------------------------------------------------------------------------------------|
| Seat height<br>adjustment range | 380 – 510 mm                                                                                       |
| Seat functions                  | Adjustable in height, Rotatable                                                                    |
| Base                            | Steel, 610 mm (Diameter)                                                                           |
| Foot                            | Gliders                                                                                            |
| Weight                          | 7,0 kg                                                                                             |
| Total weight                    |                                                                                                    |
| Certificate                     | This product is compliant according to<br>the REACH regulation of the European<br>Union            |
| Fire safety                     | Our PU seat sets are tested and<br>classified in the classification P-b,<br>according to DIN 66084 |
| Note                            | All dimensions are approximate                                                                     |