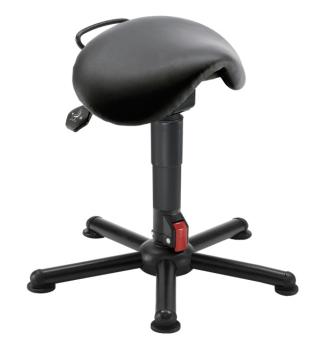

## **Assistant Basic A9-04001**

Stool with little saddle seat, foldable, A9-KB-TG-KL2;imit.leather black

Stool with little saddle seat, foldable, A9-KB-TG-KL2;imit.leather black

Item no.: 04001

EAN no.: 4260046927204

Categories: A9 stool, Assistant Basic, Industry, SALE %,

Sections, Stools, Stools

Matchcode A9-KB-TG-KL2;imit.leather black

**EAN** 4260046927204

Capacity 120 kg

**Seat shape** Saddle

**Seat dimensions** 410 x 300 mm (W x D)

**Seating color** black

Seating material Imitation leather

Seat height Low

**Seat height** 

adjustment

Gas spring

Seat height

adjustment by

Lever release

Seat height

adjustment range

480 – 560 mm

**Seat functions** 

Adjustable in angle, Adjustable in

height, Rotatable

Seat slope

+12° bis -2°

Base

Steel, foldable, 610 mm (Diameter)

**Foot** 

**Gliders** 

Weight

9,0 kg

**Total weight** 