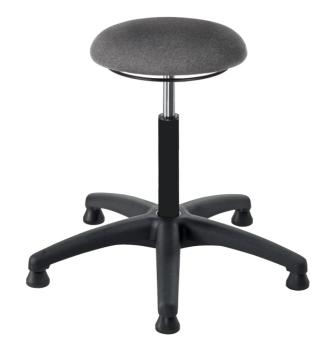

## **Assistant Basic A1S-10012**

Stool, A1S-TG-ST; fabric anthracite

Stool, A1S-TG-ST; fabric anthracite

Item no.: 10012

EAN no.: 4260046922155

Categories: A1S stool, Assistant Basic, Industry, Sections,

Stools, Stools

Matchcode A1S-TG-ST; fabric anthracite

**EAN** 4260046922155

Capacity 120 kg

**Seat dimensions** 350 mm (Diameter)

**Seating color** anthracite

Seating material Fabric

Seat height Low

**Seat height** 

adjustment Gas spring

**Seat height** 

adjustment by

Ring release under the seat

**Seat height** 

adjustment range

450 – 580 mm

**Seat functions** Adjustable in height, Rotatable

**Base** Plastic, 550 mm (Diameter)

**Foot** Gliders

Weight 5,5 kg

**Total weight** 7,5 kg

GS-certificate, This product is

**Certificate** compliant according to the REACH

regulation of the European Union

**Note** All dimensions are approximate