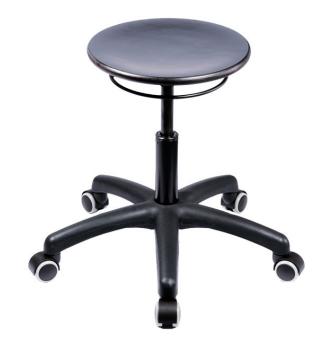

## **Assistant Basic A1S-09069**

Stool, A1S-TR-B, beech wood black

Stool, A1S-TR-B, beech wood black

Item no.: 09069

EAN no.: 4262367690010

Categories: A1S stool, Assistant Basic, Industry, mey green,

Novelties, Sections, Stools, Stools

Matchcode A1S-TR-B, beech wood black

**EAN** 4262367690010

Capacity 120 kg

Seat dimensions 340 mm (Diameter)

**Seating color** black

Seating material Beech

Seat height Low

**Seat height** 

adjustment Gas spring

**Seat height** 

adjustment by

Ring release under the seat

**Seat height** 

Certificate

adjustment range

420 – 550 mm

**Seat functions** Adjustable in height, Rotatable

**Base** Plastic, 550 mm (Diameter)

**Foot** Castors

Weight 5,0 kg

**Total weight** 7,0 kg

**Labels** mey green

GS-certificate, FSC-certificate, This

product is compliant according to the