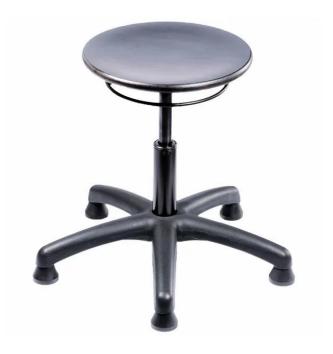

## **Assistant Basic A1S-09068**

Stool, A1S-TG-B, beech wood black

Stool, A1S-TG-B, beech wood black

Item no.: 09068

EAN no.: 4262367690003

Categories: A1S stool, Assistant Basic, Industry, mey green,

Novelties, Sections, Stools, Stools

Matchcode A1S-TG-B, beech wood black

**EAN** 4262367690003

Capacity 120 kg

Seat dimensions 340 mm (Diameter)

**Seating color** black

Seating material Beech

Seat height Low

**Seat height** 

adjustment Gas spring

**Seat height** 

adjustment by

Ring release under the seat

**Seat height** 

adjustment range

390 – 520 mm

**Seat functions** Adjustable in height, Rotatable

**Base** Plastic, 550 mm (Diameter)

**Foot** Gliders

Weight 5,0 kg

**Total weight** 7,0 kg

**Labels** mey green

GS certificate, FSC-certificate, This

**Certificate** product is compliant according to the

REACH regulation of the European