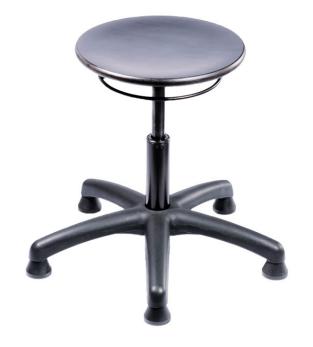

## **Assistant Basic A1S-09068**

Stool, A1S-TG-B, beech wood black

Stool, A1S-TG-B, beech wood black

Item no.: 09068

EAN no.: 4262367690003

Categories: A1S stool, Assistant Basic, Industry, mey green,

Novelties, Sections, Stools, Stools

Matchcode A1S-TG-B, beech wood black

**EAN** 4262367690003

Capacity 120 kg

Seat dimensions 340 mm (Diameter)

**Seating color** black

Seating material Beech

Seat height Low

**Seat height** 

adjustment Gas spring

**Seat height** 

adjustment by

Ring release under the seat

**Seat height** 

Certificate

adjustment range

390 – 520 mm

**Seat functions** Adjustable in height, Rotatable

**Base** Plastic, 550 mm (Diameter)

**Foot** Gliders

Weight 5,0 kg

**Total weight** 7,0 kg

**Labels** mey green

GS-certificate, FSC-certificate, This

product is compliant according to the