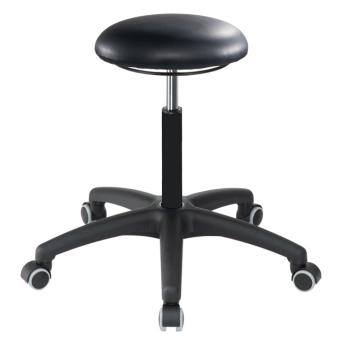

## **Assistant Basic A1S-09056**

Stool, A1S-TR-KL:imit.leather black

Stool, A1S-TR-KL:imit.leather black

Item no.: 09056

EAN no.: 4260046923077

Categories: A1S stool, Assistant Basic, Industry, Sections,

Stools, Stools

Matchcode A1S-TR-KL:imit.leather black

**EAN** 4260046923077

Capacity 120 kg

Seat dimensions 350 mm (Diameter)

**Seating color** black

**Seating material** Imitation leather

Seat height Low

**Seat height** 

adjustment Gas spring

**Seat height** 

adjustment by

Ring release under the seat

**Seat height** 

adjustment range

470 – 600 mm

**Seat functions** Adjustable in height, Rotatable

**Back material** Imitation leather

**Base** Plastic, 550 mm (Diameter)

**Foot** Castors

Weight 5,5 kg

**Total weight** 7,5 kg

GS-certificate, This product is

**Certificate** compliant according to the REACH