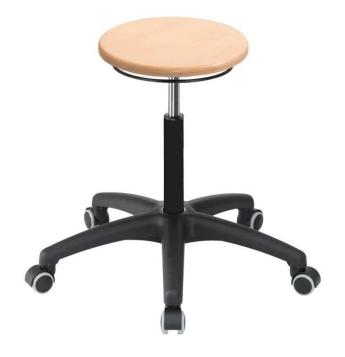

## **Assistant Basic A1S-09053**

Stool, A1S-TR-B; beech

Stool, A1S-TR-B;beech

Item no.: 09053

EAN no.: 4260046923046

Categories: A1S stool, Assistant Basic, Bestsellers,

Industry, mey green, Sections, Stools, Stools

Matchcode A1S-TR-B;beech

**EAN** 4260046923046

Capacity 120 kg

**Seat dimensions** 340 mm (Diameter)

**Seating color** beech natural

Seating material Beech

Seat height Low

**Seat height** 

adjustment Gas spring

**Seat height** 

adjustment by

Ring release under the seat

**Seat height** 

adjustment range

420 – 550 mm

**Seat functions** Adjustable in height, Rotatable

**Base** Plastic, 550 mm (Diameter)

**Foot** Castors

Weight 5,0 kg

**Total weight** 6,1 kg

**Labels** mey green

GS-certificate, FSC-certificate, This

**Certificate** product is compliant according to the

**REACH** regulation of the European