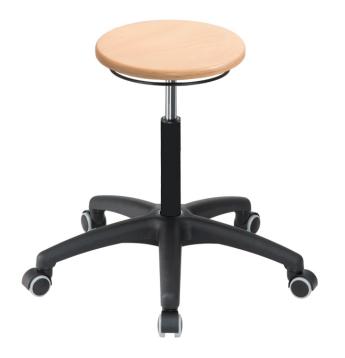

## **Assistant Basic A1S-09053**

Stool, A1S-TR-B; beech

Stool, A1S-TR-B;beech

Item no.: 09053

EAN no.: 4260046923046

Categories: A1S stool, Assistant Basic, Bestsellers,

Industry, mey green, Sections, Stools, Stools

Matchcode A1S-TR-B;beech

**EAN** 4260046923046

Capacity 120 kg

**Seat dimensions** 340 mm (Diameter)

**Seating color** beech natural

Seating material Beech

Seat height Low

**Seat height** 

adjustment Gas spring

**Seat height** 

adjustment by

Ring release under the seat

**Seat height** 

adjustment range

420 – 550 mm

**Seat functions** Adjustable in height, Rotatable

**Base** Plastic, 550 mm (Diameter)

**Foot** Castors

Weight 5,0 kg

**Total weight** 6,1 kg

**Labels** mey green

GS-certificate, FSC-certificate, This

**Certificate** product is compliant according to the

**REACH** regulation of the European