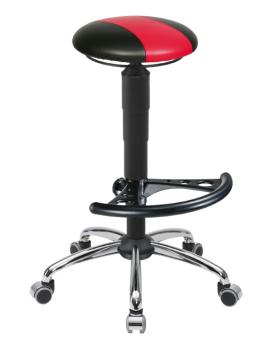

## **Assistant Basic A1-11239**

Stool, A1-HRG-KL-FS7/11-34;imit.leather black/red

Stool, A1-HRG-KL-FS7/11-34; imit.leather black/red

Item no.: 11239

EAN no.: 4260046929178

Categories: A1 stool, Assistant Basic, Industry, Sections,

Stools, Stools

Matchcode A1-HRG-KL-FS7/11-34;imit.leather

black/red

**EAN** 4260046929178

Capacity 120 kg

**Seat dimensions** 350 mm (Diameter)

Seating color black, red

Seating material Imitation leather

Seat height High

**Seat height** 

adjustment

Gas spring

**Seat height** 

adjustment by

Ring release under the seat

**Seat height** 

adjustment range

660 – 910 mm

**Seat functions** Adjustable in height, Rotatable

Steel, Overhang: 260 mm, Width: 500

**Footrest** mm, not rotatable, Adjustable in

height

**Base** Steel, chromium plated, 660 mm

(Diameter)

**Foot** Gliders

Weight 11,5 kg

**Total weight** 15,5 kg

**Note** All dimensions are approximate