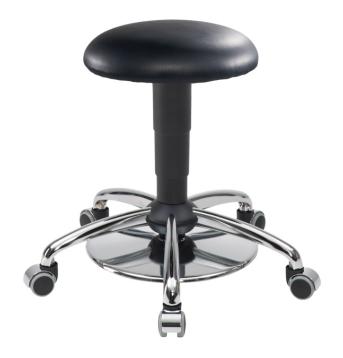

## **Assistant Basic A1-09127**

Stool with foot-release, A1-MED-TR-KL-FG;imit.leather black

Stool with foot-release, A1-MED-TR-KL-FG;imit.leather black

Item no.: 09127

EAN no.: 4260046925699

Categories: A1 stool, Assistant Basic, Industry, Sections,

Stools, Stools

Matchcode A1-MED-TR-KL-FG;imit.leather black

**EAN** 4260046925699

Capacity 120 kg

**Seat dimensions** 350 mm (Diameter)

Seating color black

Seating material Imitation leather

Seat height Low

**Seat height** 

adjustment

Gas spring

**Seat height** 

adjustment by

Foot release

**Seat height** 

adjustment range

540 – 590 mm

Seat functions

Adjustable in height, Rotatable

Steel, chromium plated, 550 mm

(Diameter)

Foot

Castors

Weight