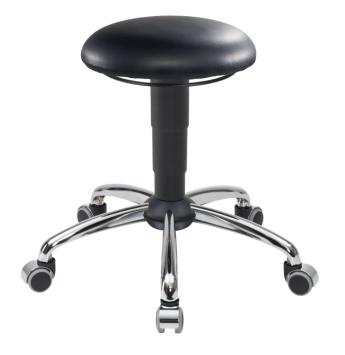

## **Assistant Basic A1-09092**

Stool, A1-TR-KL/11-38 with 12-21;imit.leather black

Stool, A1-TR-KL/11-38 with 12-21; imit.leather black

Item no.: 09092

EAN no.: 4260046924098

Categories: A1 stool, Assistant Basic, Industry, SALE %,

Sections, Stools, Stools

Matchcode A1-TR-KL/11-38 with 12-21;imit.leather

black

**EAN** 4260046924098

Capacity 120 kg

**Seat dimensions** 350 mm (Diameter)

**Seating color** black

Seating material Imitation leather

Seat height Low

**Seat height** 

adjustment

Gas spring

**Seat height** 

adjustment by

Ring release under the seat

**Seat height** 

Base

adjustment range

515 – 655 mm

**Seat functions** Adjustable in height, Rotatable

Steel, chromium plated, 615 mm

(Diameter)

**Foot** Castors

Weight 7,5 kg