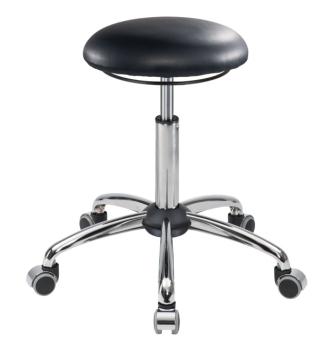

## **Assistant Basic A1-09091**

Stool, A1-MED-TR-KL;imit.leather black

Stool, A1-MED-TR-KL;imit.leather black

Item no.: 09091

EAN no.: 4260046928881

Categories: A1 stool, Assistant Basic, Industry, Sections,

Stools, Stools

Matchcode A1-MED-TR-KL;imit.leather black

**EAN** 4260046928881

Capacity 120 kg

Seat dimensions 350 mm (Diameter)

**Seating color** black

Seating material Imitation leather

Seat height Low

**Seat height** 

adjustment Gas spring

**Seat height** 

adjustment by

Ring release under the seat

**Seat height** 

adjustment range

490 – 620 mm

**Seat functions** Adjustable in height, Rotatable

**Base** Steel, chromium plated

**Foot** Castors

Weight 7,5 kg

**Total weight** 9,5 kg

GS-certificate, This product is

**Certificate** compliant according to the REACH