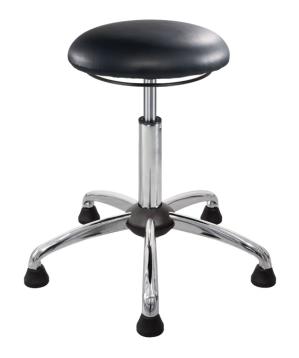

## **Assistant Basic A1-09090**

Stool, A1-MED-TG-KL; imit.leather black

Stool, A1-MED-TG-KL; imit.leather black

Item no.: 09090

EAN no.: 4260046928799

Categories: A1 stool, Assistant Basic, Industry, SALE %,

Sections, Stools, Stools

Matchcode A1-MED-TG-KL;imit.leather black

**EAN** 4260046928799

Capacity 120 kg

**Seat dimensions** 350 mm (Diameter)

**Seating color** black

Seating material Imitation leather

Seat height Low

**Seat height** 

adjustment Gas spring

**Seat height** 

adjustment by

Ring release under the seat

**Seat height** 

adjustment range

470 - 600 mm

Seat functions

Adjustable in height, Rotatable

Base

Steel, chromium plated, 550 mm

(Diameter)

**Foot** 

Gliders

Weight