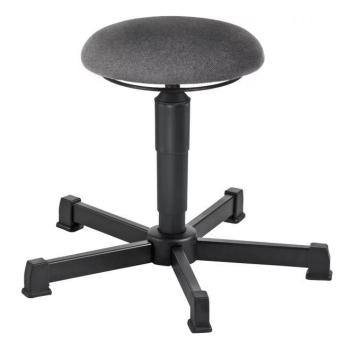

## **Assistant Basic A1-09017**

Stool, A1-TG-ST; fabric anthracite

Stool, A1-TG-ST; fabric anthracite

Item no.: 09017

EAN no.: 4260046922131

Categories: A1 stool, Assistant Basic, Industry, Sections,

Stools, Stools

Matchcode A1-TG-ST; fabric anthracite

**EAN** 4260046922131

Capacity 120 kg

**Seat dimensions** 350 mm (Diameter)

**Seating color** anthracite

Seating material Fabric

Seat height Low

**Seat height** 

adjustment Gas spring

**Seat height** 

adjustment by

Ring release under the seat

**Seat height** 

adjustment range

390 – 520 mm

**Seat functions** Adjustable in height, Rotatable

Base Steel, 600 mm (Diameter)

**Foot** Gliders

Weight 7,0 kg

**Total weight** 9,0 kg

GS-certificate, This product is

**Certificate** compliant according to the REACH

regulation of the European Union

**Note** All dimensions are approximate