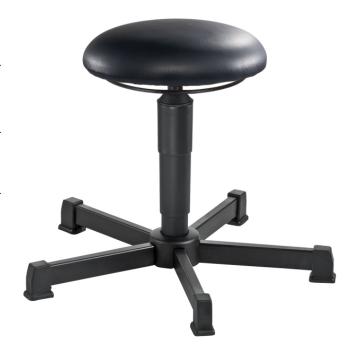

## **Assistant Basic A1-09015**

Stool, A1-TG-KL; imit.leather black

Stool, A1-TG-KL; imit.leather black

Item no.: 09015

EAN no.: 4260046928782

Categories: A1 stool, Assistant Basic, Industry, SALE %,

Sections, Stools, Stools

Matchcode A1-TG-KL;imit.leather black

**EAN** 4260046928782

Capacity 120 kg

**Seat dimensions** 350 mm (Diameter)

**Seating color** black

Seating material Imitation leather

Seat height Low

**Seat height** 

adjustment Gas spring

**Seat height** 

adjustment by

Ring release under the seat

**Seat height** 

adjustment range

390 – 520 mm

**Seat functions** Adjustable in height, Rotatable

Base Steel, 600 mm (Diameter)

**Foot** Gliders

Weight 7,0 kg

**Total weight** 9,0 kg

GS certificate, This product is

**Certificate** compliant according to the REACH

regulation of the European Union

GS-certificate, This product is