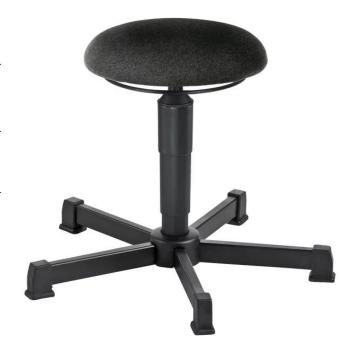

## **Assistant Basic A1-09012**

Stool, A1-TG-ST; fabric black

Stool, A1-TG-ST; fabric black

Item no.: 09012

EAN no.: 4260046922810

Categories: A1 stool, Assistant Basic, Industry, Sections,

Stools, Stools

Matchcode A1-TG-ST;fabric black

**EAN** 4260046922810

Capacity 120 kg

**Seat dimensions** 350 mm (Diameter)

**Seating color** black

Seating material Fabric

Seat height Low

**Seat height** 

adjustment Gas spring

**Seat height** 

adjustment by

Ring release under the seat

**Seat height** 

adjustment range

390 – 520 mm

**Seat functions** Adjustable in height, Rotatable

Base Steel, 600 mm (Diameter)

**Foot** Gliders

Weight 7,0 kg

**Total weight** 9,0 kg

GS-certificate, This product is

**Certificate** compliant according to the REACH

regulation of the European Union

**Note** All dimensions are approximate