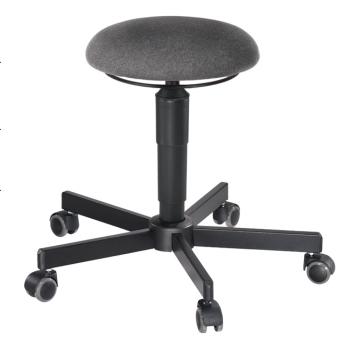

## **Assistant Basic A1-09008**

Stool, A1-TR-ST; fabric anthracite

Stool, A1-TR-ST; fabric anthracite

Item no.: 09008

EAN no.: 4260046922773

Categories: A1 stool, Assistant Basic, Industry, SALE %,

Sections, Stools, Stools

**Matchcode** A1-TR-ST; fabric anthracite

**EAN** 4260046922773

Capacity 120 kg

**Seat dimensions** 350 mm (Diameter)

**Seating color** anthracite

Seating material Fabric

Seat height Low

**Seat height** 

adjustment Gas spring

**Seat height** 

adjustment by

Ring release under the seat

**Seat height** 

adjustment range

440 – 570 mm

**Seat functions** Adjustable in height, Rotatable

Base Steel, 615 mm (Diameter)

**Foot** Castors

Weight 7,5 kg

**Total weight** 9,5 kg

GS certificate, This product is

**Certificate** compliant according to the REACH

regulation of the European Union

GS-certificate, This product is