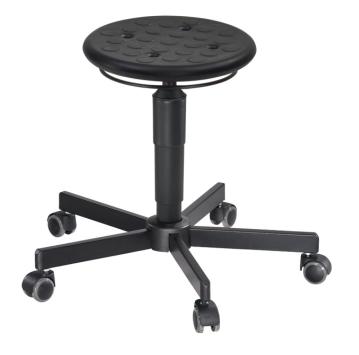

## **Assistant Basic A1-09004**

Stool, A1-TR-PUA1; PU black

Stool, A1-TR-PUA1; PU black

Item no.: 09004

EAN no.: 4260046922735

Categories: A1 stool, Assistant Basic, Industry, Sections,

Stools, Stools

Matchcode A1-TR-PUA1;PU black

**EAN** 4260046922735

Capacity 120 kg

**Seat dimensions** 350 mm (Diameter)

**Seating color** black

Seating material Polyurethane foam

Seat height Low

**Seat height** 

adjustment Gas spring

**Seat height** 

adjustment by

Ring release under the seat

**Seat height** 

adjustment range

400 – 530 mm

**Seat functions** Adjustable in height, Rotatable

Base Steel, 615 mm (Diameter)

**Foot** Castors

Weight 7,5 kg

**Total weight** 9,5 kg

GS-certificate, This product is

**Certificate** compliant according to the REACH

regulation of the European Union

Our PU seat sets are tested and

**Fire safety** classified in the classification P-b,