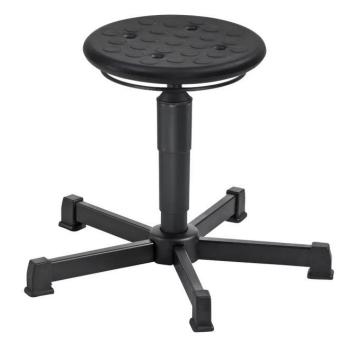

## **Assistant Basic A1-09003**

Stool, A1-TG-PUA1; PU black

Stool, A1-TG-PUA1; PU black

Item no.: 09003

EAN no.: 4260046922728

Categories: A1 stool, Assistant Basic, Industry, Sections,

Stools, Stools

Matchcode A1-TG-PUA1;PU black

**EAN** 4260046922728

Capacity 120 kg

**Seat dimensions** 350 mm (Diameter)

**Seating color** black

Seating material Polyurethane foam

Seat height Low

**Seat height** 

adjustment Gas spring

**Seat height** 

adjustment by

Ring release under the seat

**Seat height** 

adjustment range

360 – 490 mm

Seat functions

Adjustable in height, Rotatable

Base

Steel, 600 mm (Diameter)

**Foot** 

Gliders

Weight

7,0 kg

**Total weight** 

9,0 kg