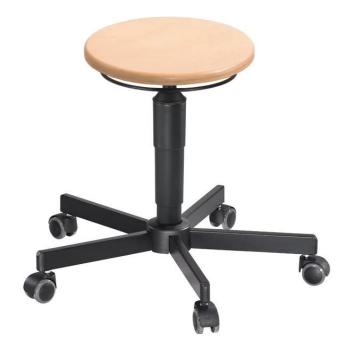

## **Assistant Basic A1-09002**

Stool, A1-TR-B; beech

Stool, A1-TR-B; beech

Item no.: 09002

EAN no.: 4260046922711

**Categories:** A1 stool, Assistant Basic, Education, Industry, mey green, Product worlds, Sections, Stools, Stools

Matchcode A1-TR-B;beech

**EAN** 4260046922711

Capacity 120 kg

**Seat dimensions** 340 mm (Diameter)

**Seating color** beech natural

Seating material Beech

Seat height Low

**Seat height** 

adjustment Gas spring

**Seat height** 

adjustment by

Ring release under the seat

**Seat height** 

adjustment range

400 – 530 mm

**Seat functions** Adjustable in height, Rotatable

Base Steel, 615 mm (Diameter)

**Foot** Castors

Weight 7,0 kg

**Total weight** 9,0 kg

**Labels** mey green

GS-certificate, FSC-certificate, This

**Certificate** product is compliant according to the

REACH regulation of the European