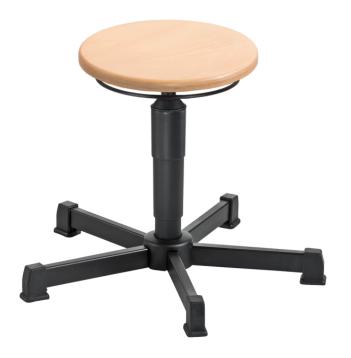

## **Assistant Basic A1-09001**

Stool, A1-TG-B; beech

Stool, A1-TG-B; beech

Item no.: 09001

EAN no.: 4260046922704

**Categories:** A1 stool, Assistant Basic, Education, Industry, mey green, Product worlds, Sections, Stools, Stools

**Matchcode** A1-TG-B;beech

**EAN** 4260046922704

Capacity 120 kg

**Seat dimensions** 340 mm (Diameter)

**Seating color** beech natural

Seating material Beech

Seat height Low

**Seat height** 

adjustment Gas spring

**Seat height** 

adjustment by

Ring release under the seat

**Seat height** 

Certificate

adjustment range

350 – 480 mm

**Seat functions** Adjustable in height, Rotatable

Base Steel, 600 mm (Diameter)

**Foot** Gliders

Weight 6,5 kg

**Total weight** 8,5 kg

**Labels** mey green

GS-certificate, FSC-certificate, This

product is compliant according to the