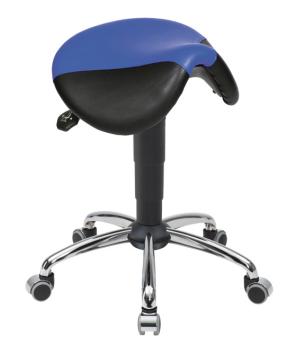

## A4-04154

Stool with saddle seat, A4-TRG-KL/11-38;imit.leather black/blue

Stool with saddle seat, A4-TRG-KL/11-38;imit.leather black/blue

Item no.: 04154

EAN no.: 4260046929215

Categories: <u>Drummer</u>, <u>Guitarists / Singer</u>, <u>Keyborder</u>,

Music, Product worlds, Sections, Stools

Matchcode A4-TRG-KL/11-38;imit.leather

black/blue

**EAN** 4260046929215

Capacity 120 kg

**Seat shape** Saddle

**Seat dimensions** 430 x 340 mm (W x D)

Seating color black, blue

Seating material Imitation leather

Seat height Low

Seat height

adjustment range

500 – 630 mm

**Seat functions** Adjustable in angle, Adjustable in

height, Rotatable

Base Chrome

**Foot** Sit-stop-castors

Weight 8,5 kg

**Total weight** 10,5 kg

**Note** All dimensions are approximate