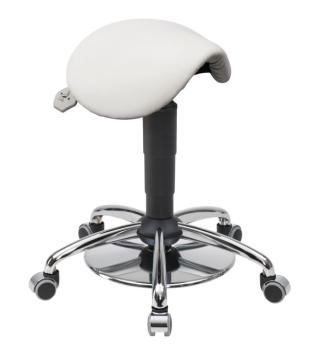

## A4-04150

Stool little saddle-seat and footrelease, A4-MED-TR-KL2-FG;imit. leather white

Stool little saddle-seat and footrelease, A4-MED-TR-KL2-FG;imit. leather white

Item no.: 04150

EAN no.: 4260046929598

Categories: Beauty, Doctor's office, Product worlds,

Sections, Stools

**Matchcode** A4-MED-TR-KL2-FG;imit. leather white

**EAN** 4260046929598

Capacity 120 kg

**Seat shape** Saddle

**Seat dimensions** 410 x 300 mm (W x D)

Seating color white

Seating material Imitation leather

**Seat height** Low

**Seat height** 

adjustment

Gas spring

**Seat height** 

adjustment by

Foot release

**Seat height** 

adjustment range

560 – 600 mm

**Seat functions** 

Adjustable in angle, Adjustable in

height, Rotatable

**Seat slope** 

+10° bis -4°

**Base** 

Steel, chromium plated

**Foot** 

Castors

Weight

11,5 kg

**Total weight** 