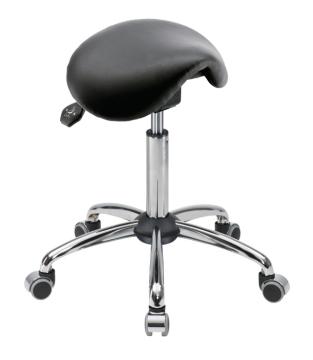

## A4-04142

Stool with little saddle-seat, A4-MED-TR-KL2;imit.leather black

Stool with little saddle-seat, A4-MED-TR-KL2;imit.leather black

Item no.: 04142

EAN no.: 4260046928911

Categories: Beauty, Doctor's office, Product worlds,

Sections, Stools

Matchcode A4-MED-TR-KL2;imit.leather black

**EAN** 4260046928911

Capacity 120 kg

**Seat shape** Saddle

**Seat dimensions** 410 x 300 mm (W x D)

**Seating color** black

Seating material Imitation leather

Seat height Low

Seat height

adjustment Gas spring

**Seat height** 

**Base** 

adjustment by

Lever release

Seat height

adjustment range

500 – 630 mm

Seat functions Adjustable in angle, Adjustable in

height, Rotatable

**Seat slope** +10° bis -4°

Steel, chromium plated, 550 mm

(Diameter)

**Foot** Castors

Weight 7,5 kg

**Total weight** 9,5 kg

This product is compliant according to

**Certificate** the REACH regulation of the European

Union

**Note** All dimensions are approximate