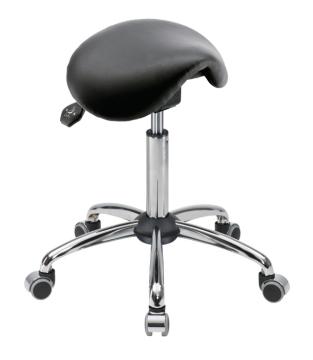

## A4-04142

Stool with little saddle-seat, A4-MED-TR-KL2;imit.leather black

Stool with little saddle-seat, A4-MED-TR-KL2;imit.leather black

Item no.: 04142

EAN no.: 4260046928911

Categories: Beauty, Doctor's office, Product worlds,

Sections, Stools

Matchcode A4-MED-TR-KL2;imit.leather black

**EAN** 4260046928911

Capacity 120 kg

**Seat shape** Saddle

**Seat dimensions** 410 x 300 mm (W x D)

**Seating color** black

Seating material Imitation leather

Seat height Low

Seat height

adjustment Gas spring

**Seat height** 

**Base** 

adjustment by

Lever release

Seat height

adjustment range

500 – 630 mm

Seat functions

Adjustable in angle, Adjustable in

height, Rotatable

**Seat slope** +10° bis -4°

Steel, chromium plated, 550 mm

(Diameter)

**Foot** Castors

Weight 7,5 kg

**Total weight** 9,5 kg

This product is compliant according to

**Certificate** the REACH regulation of the European

Union

**Note** All dimensions are approximate