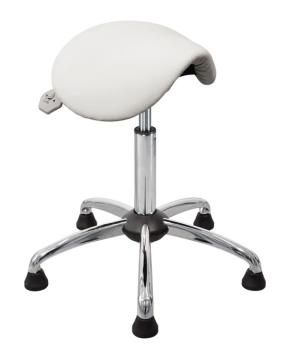

## A4-04141

Stool with little saddle-seat, A4-MED-TG-KL2;imit.leather white

Stool with little saddle-seat, A4-MED-TG-KL2;imit.leather white

Item no.: 04141

EAN no.: 4260046928942

Categories: Product worlds, Beauty, Doctor's office,

Sections, Stools

Matchcode A4-MED-TG-KL2;imit.leather white

**EAN** 4260046928942

Capacity 120 kg

**Seat shape** Saddle

**Seat dimensions** 410 x 300 mm (W x D)

**Seating color** white

Seating material Imitation leather

Seat height Low

Seat height

adjustment Gas spring

Seat height

adjustment by

Lever release

Seat height

adjustment range

480 – 610 mm

Seat functions

Adjustable in angle, Adjustable in

height, Rotatable

**Seat slope** +10° bis -4°

**Base** Steel, chromium plated

**Foot** Gliders

Weight 7,0 kg

**Total weight** 9,5 kg

This product is compliant according to

**Certificate** the REACH regulation of the European

Union

**Note** All dimensions are approximate