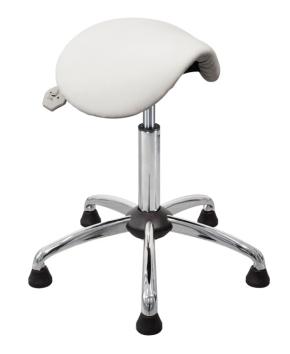

## A4-04141

Stool with little saddle-seat, A4-MED-TG-KL2;imit.leather white

Stool with little saddle-seat, A4-MED-TG-KL2;imit.leather white

Item no.: 04141

EAN no.: 4260046928942

Categories: Beauty, Doctor's office, Product worlds,

Sections, Stools

Matchcode A4-MED-TG-KL2;imit.leather white

**EAN** 4260046928942

Capacity 120 kg

**Seat shape** Saddle

**Seat dimensions** 410 x 300 mm (W x D)

**Seating color** white

Seating material Imitation leather

Seat height Low

Seat height

adjustment Gas spring

Seat height

adjustment by

Lever release

Seat height

adjustment range

480 – 610 mm

Seat functions

Adjustable in angle, Adjustable in

height, Rotatable

**Seat slope** +10° bis -4°

**Base** Steel, chromium plated

**Foot** Gliders

Weight 7,0 kg

**Total weight** 9,5 kg

This product is compliant according to

**Certificate** the REACH regulation of the European

Union

**Note** All dimensions are approximate