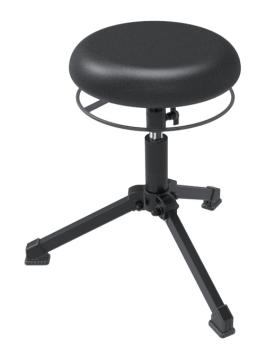

09750

A23-09750

Stool, A23-TG-KL; imit.leather black

Stool, A23-TG-KL; imit.leather black

Item no.: 09750

EAN no.: 4260046924760

Categories: <u>Drummer</u>, <u>Music</u>, <u>Product worlds</u>, <u>Sections</u>,

**Stools** 

Matchcode A23-TG-KL;imit.leather black

**EAN** 4260046924760

Capacity 120 kg

**Seat dimensions** 350 mm (Diameter)

**Seating color** black

**Seating material** Imitation leather

Seat height Low

**Seat height** 

adjustment Gas spring

**Seat height** 

adjustment by

Ring release under the seat

**Seat height** 

adjustment range

540 – 610 mm

**Seat functions** Adjustable in height, Rotatable

**Back material** Imitation leather

Base Aluminum, foldable

**Foot** Gliders

Weight 4,5 kg

**Total weight** 5,3 kg

This product is compliant according to

**Certificate** the REACH regulation of the European