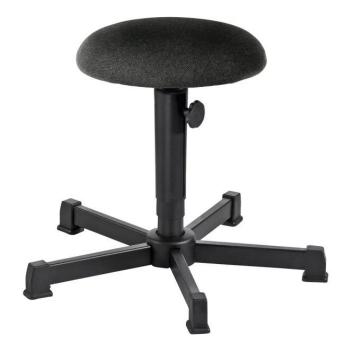

**EAN** 4260046923541

Capacity 120 kg

**Seat dimensions** 350 mm (Diameter)

**Seating color** black

Seating material Fabric

Seat height Low

**Seat height** 

adjustment Key slot

**Seat height** 

adjustment by

Manuell

**Seat height** 

adjustment range

490 - 680 mm

**Seat functions** 

Adjustable in height, Rotatable

Base

Steel, 600 mm (Diameter)

**Foot** 

**Gliders** 

Weight

8,0 kg

**Total weight** 

9,5 kg