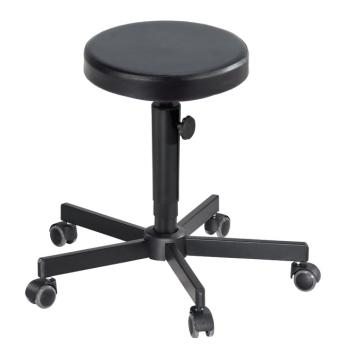

## A2-10010

Stool, A2-TR-PUA3; PU black

Stool, A2-TR-PUA3; PU black

Item no.: 10010

EAN no.: 4260046925484

Categories: A2 stool, Assistant Light, Industry, SALE %,

Sections, Stools, Stools

Matchcode A2-TR-PUA3; PU black

**EAN** 4260046925484

Capacity 120 kg

**Seat dimensions** 340 mm (Diameter)

**Seating color** black

Seating material Polyurethane foam

Seat height Low

**Seat height** 

adjustment Key slot

**Seat height** 

adjustment by

Manuell

**Seat height** 

adjustment range

500 – 620 mm

**Seat functions** 

Adjustable in height, Rotatable

Base

Steel, 615 mm (Diameter)

**Foot** 

Castors

Weight

8,0 kg

**Total weight** 

10,0 kg