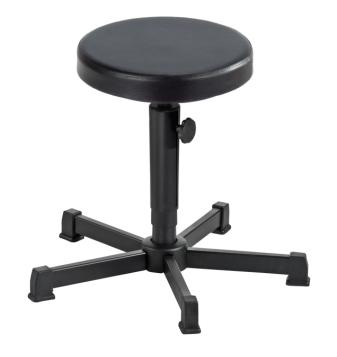

## A2-10009

Stool, A2-TG-PUA3; PU black

Stool, A2-TG-PUA3; PU black

Item no.: 10009

EAN no.: 4260046922117

Categories: A2 stool, Assistant Light, Industry, Sections,

Stools, Stools

Matchcode A2-TG-PUA3; PU black

**EAN** 4260046922117

Capacity 120 kg

**Seat dimensions** 350 mm (Diameter)

**Seating color** black

**Seating material** Polyurethane foam

Seat height Low

**Seat height** 

adjustment Gas spring

**Seat height** 

adjustment by

Lever release

**Seat height** 

adjustment range

460 - 650 mm

**Seat functions** 

Adjustable in height, Rotatable

Base

Steel, 600 mm (Diameter)

**Foot** 

**Gliders** 

Weight

7,5 kg

**Total weight** 

9,5 kg