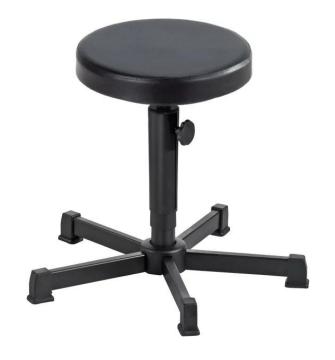

## A2-10009

Stool, A2-TG-PUA3; PU black

Stool, A2-TG-PUA3; PU black

Item no.: 10009

EAN no.: 4260046922117

Categories: A2 stool, Assistant Light, Industry, Sections,

Stools, Stools

Matchcode A2-TG-PUA3; PU black

**EAN** 4260046922117

Capacity 120 kg

**Seat dimensions** 350 mm (Diameter)

**Seating color** black

**Seating material** Polyurethane foam

Seat height Low

**Seat height** 

adjustment Gas spring

**Seat height** 

adjustment by

Lever release

**Seat height** 

adjustment range

460 - 650 mm

**Seat functions** 

Adjustable in height, Rotatable

Base

Steel, 600 mm (Diameter)

**Foot** 

**Gliders** 

Weight

7,5 kg

**Total weight** 

9,5 kg